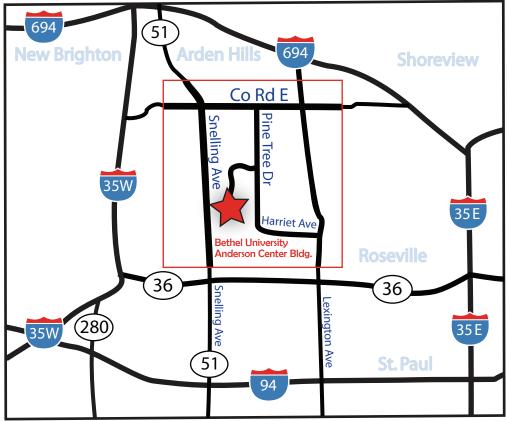

## Metro ECSU 2 Pine Tree Dr Suite 101 Arden Hills, MN 55112

## **DIRECTIONS TO 2 PINE TREE DRIVE**

From the North on I-35E or From the East on I-694...

- Take **I-35E** south to **I-694** west.
- Take I-694 west to Lexington Avenue.
- Turn left on **Lexington Avenue** and go 1.5 miles.
- Turn right on County Road E/Lake Johanna Blvd and go .75 miles.
- Turn left on **Pine Tree Drive**.
- Turn right at **2 Pine Tree Drive** (watch for vertical signage with Bethel University at the top). This turn is the second right turn off of **Pine Tree Drive**. First turn is into Anchor Bank.
- Follow driveway to parking lot.

## From the West on I-494 or From the South on I-35W...

- Take I-494 east to I-35W north and go 10 miles.
- Take I-35W to Highway 36 east, and go 6 miles to Lexington Avenue.
- Take Lexington Avenue north approximately 5 miles to County Road E/Lake Johanna Blvd.
- Turn left on County Road E/Lake Johanna Blvd.
- Turn left at Pine Tree Drive.
- Turn right at **2 Pine Tree Drive** (watch for vertical signage with Bethel University at the top). This turn is the second right turn off of **Pine Tree Drive**. First turn is into Anchor Bank.
- Follow curving driveway to parking lot.

## From the West on I-694...

- Take I-694 east to Lexington Avenue.
- Turn right on **Lexington Avenue** and go 1.5 miles.
- Turn right on County Road E/Lake Johanna Blvd and go .75 miles.
- Turn left on Pine Tree Drive.
- Turn right at **2 Pine Tree Drive** (watch for vertical signage with Bethel University at the top). This turn is the second right turn off of **Pine Tree Drive**. First turn is into Anchor Bank.
- Follow driveway to parking lot.