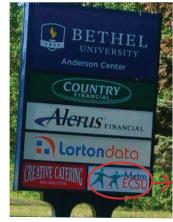

## **DIRECTIONS TO 2 PINE TREE DRIVE**

From the North on I-35E or From the East on I-694...

- Take **I-35E** south to **I-694** west.
- Take I-694 west to Lexington Avenue.
- Turn left on Lexington Avenue and go 1.5 miles.
- Turn right on County Road E/Lake Johanna Blvd and go .75 miles.
- Turn left on **Pine Tree Drive**.
- Turn right at **2 Pine Tree Drive** (watch for vertical signage with Bethel University at the top). This turn is the second right turn off of **Pine Tree Drive**. First turn is into Anchor Bank.
- Follow driveway to parking lot.

## From the West on I-494 or From the South on I-35W...

- Take I-494 east to I-35W north and go 10 miles.
- Take I-35W to Highway 36 east, and go 6 miles to Lexington Avenue.
- Take Lexington Avenue north approximately 5 miles to County Road E/Lake Johanna Blvd.
- Turn left on County Road E/Lake Johanna Blvd.
- Turn left at Pine Tree Drive.
- Turn right at **2 Pine Tree Drive** (watch for vertical signage with Bethel University at the top). This turn is the second right turn off of **Pine Tree Drive**. First turn is into Anchor Bank.
- Follow curving driveway to parking lot.

## From the West on I-694...

- Take I-694 east to Lexington Avenue.
- Turn right on **Lexington Avenue** and go 1.5 miles.
- Turn right on County Road E/Lake Johanna Blvd and go .75 miles.
- Turn left on Pine Tree Drive.
- Turn right at **2 Pine Tree Drive** (watch for vertical signage with Bethel University at the top). This turn is the second right turn off of **Pine Tree Drive**. First turn is into Anchor Bank.
- Follow driveway to parking lot.