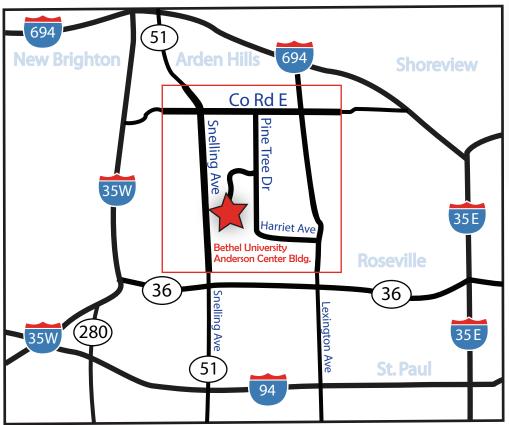

## **DIRECTIONS TO 2 PINE TREE DRIVE**

From the North on I-35E or From the East on I-694...

- Take **I-35E** south to **I-694** west.
- Take I-694 west to Lexington Avenue.
- Turn left on Lexington Avenue and go 1.5 miles.
- Turn right on County Road E/Lake Johanna Blvd and go .75 miles.
- Turn left on **Pine Tree Drive**.
- Turn right at **2 Pine Tree Drive** (watch for vertical signage with Bethel University at the top). This turn is the second right turn off of **Pine Tree Drive**. First turn is into Anchor Bank.
- Follow driveway to parking lot.

## From the West on I-494 or From the South on I-35W...

- Take I-494 east to I-35W north and go 10 miles.
- Take I-35W to Highway 36 east, and go 6 miles to Lexington Avenue.
- Take Lexington Avenue north approximately 5 miles to County Road E/Lake Johanna Blvd.
- Turn left on County Road E/Lake Johanna Blvd.
- Turn left at Pine Tree Drive.
- Turn right at **2 Pine Tree Drive** (watch for vertical signage with Bethel University at the top). This turn is the second right turn off of **Pine Tree Drive**. First turn is into Anchor Bank.
- Follow curving driveway to parking lot.

## From the West on I-694...

- Take I-694 east to Lexington Avenue.
- Turn right on **Lexington Avenue** and go 1.5 miles.
- Turn right on County Road E/Lake Johanna Blvd and go .75 miles.
- Turn left on Pine Tree Drive.
- Turn right at **2 Pine Tree Drive** (watch for vertical signage with Bethel University at the top). This turn is the second right turn off of **Pine Tree Drive**. First turn is into Anchor Bank.
- Follow driveway to parking lot.